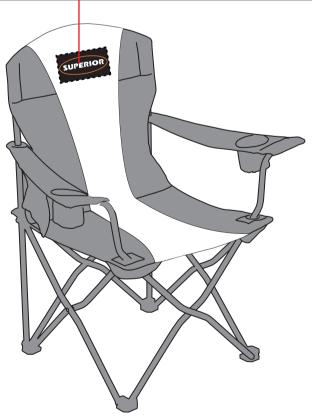

**Order#**: 130016

**Product:** Premium Stripe Chair - Black

**Item #**: 1086-305883

Imprint Method: Heat Transfer on the Front - Orange 172, White

Actual Imprint Size: 7"W x 2.5"H

Artwork is shown as a two color imprint (orange, white). The black in the logo would be the color fo the chair showing through

It is imperative that you view your e-proof and submit your approval and/or changes promptly to maintain your anticipated delivery date.

Please keep in mind that this virtual proof is not a printed sample of your artwork on our product. The size and placement of the artwork may vary from this proof when actually printed on the product. Carefully review the attached proof for verification of copy & layout.