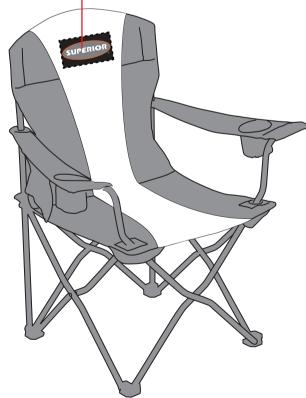

Order#:130016Product:Premium Stripe Chair - BlackItem #:1086-305883Imprint Method:Heat Transfer on the Front - Charcoal 424, Orange 172, WhiteActual Imprint Size:7"W x 2.5"H

It is imperative that you view your e-proof and submit your approval and/or changes promptly to maintain your anticipated delivery date.

Please keep in mind that this virtual proof is not a printed sample of your artwork on our product. The size and placement of the artwork may vary from this proof when actually printed on the product. Carefully review the attached proof for verification of copy & layout.