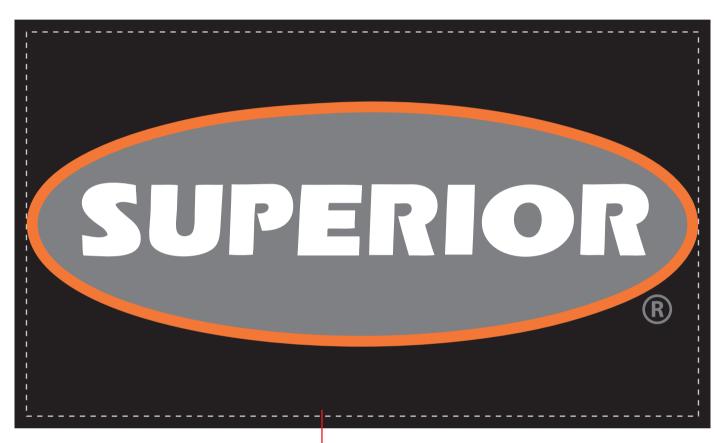

Order#:130016Product:Premium Stripe Chair - BlackItem #:1086-305883Imprint Method:Heat Transfer on the Front - Charcoal 424, Orange 172, WhiteActual Imprint Size:7"W x 2.5"H

## Background color represents the item color