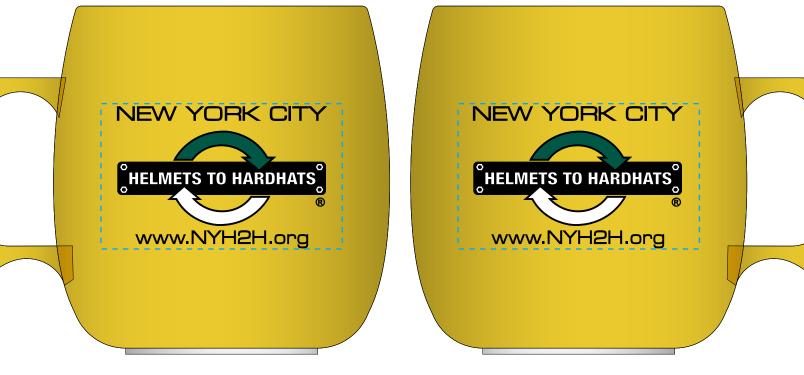

Order#:130014Product:Corn Mug Koffee Keg - Maize YellowItem #:1215-103678Imprint Method:Screen Print on the Front and Back - Black, Dark Green 3305, WhiteActual Imprint Size:2.25"W x 1.5"H

eProof

Note: due to the nature of the imprint method, our manufacturer has to print a white base layer underneath the green and black. Because of this, a small amount of the white underlay might show through.

Actual Size of Imprint Dotted Lines Do Not Print