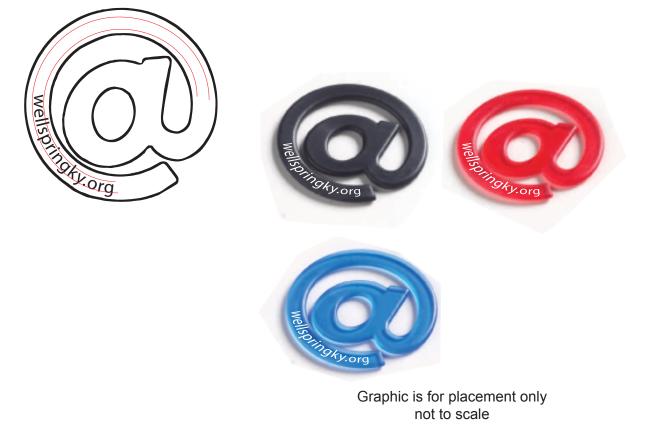

Order#:129988Product:@ Paper clip - Assorted ColorsItem #:1280-104710Imprint Method:Screen Print on the Front - WhiteActual Imprint Size:See template below

eProof

Actual size of white imprint on the @ Paper Clip in black, red & blue. Note: Red lines indicates imprint area and will not print.