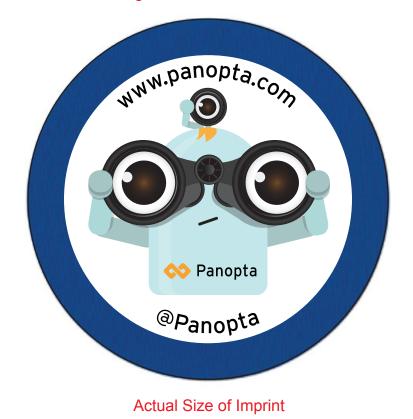

Order#: 129976 Product: Koozie Coaster Round - Blue Item #: 1086-107949 Imprint Method: 4 Color Process on the Front Actual Imprint Size: 3"W x 3"H

eProof

Note: We cannot print up to the edge of the coaster. This coaster is not avilable in white, either. Consequently, I've made the entire background of the art area white. Please advise.