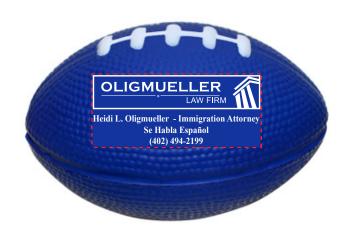

CAREFULLY REVIEW THE ARTWORK ATTACHED.

Order#: 129964

Product: Football Stress Reliever - Blue

Item #: 1206-104927

Imprint Method: Pad Print on the Right Side of Laces - Silver 877

Actual Imprint Size: 1.75"W x 0.75"H

Actual Size of Imprint **Dotted Lines Do Not Print** 