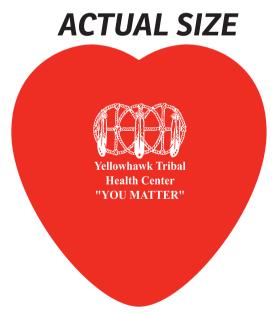

Order#: 129960

**Product:** Valentine Heart Stress Ball

Item #: 1008-304990

Imprint Method: Pad Print on the Front - White

Actual Imprint Size: 1"W x 1"H

\*\*PLEASE NOTE: THE SMALL DETAILS AND SPACINGS IN THE LOGO ART WILL FILL IN AND BLEED WHEN PRINTED, DUE TO THE SMALL IMPRINT SIZE. PLEASE ADVISE.\*\*

200%

Yellowhawk Tribal **Health Center** "YOU MATTER"

\*\*\*IMPORTANT INFORMATION\*\*\* (PLEASE READ)

Please proof carefully for spelling errors, omissions, and layout accuracy. It is your responsibility to correct any errors. Garrett Specialties assumes no responsibility for errors after a proof has been authorized to print. Please note changes or revisions to your proof from your original instructions may cause revision in your ship date. Delays in paper proof approval also may require a change in your schedule ship dates. Occasionally, some fax machines may distort the image. Please pay close attention to numbers.