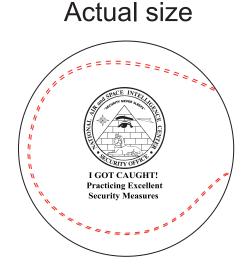

Order#: 129945 Product: Baseball Stress Ball Item #: 1206-104846 Imprint Method: Pad Print on the Side - Black Actual Imprint Size: 0.85"W x 1.1"H

Small text "SECURITY NEVER SLEEPS" may fill in.