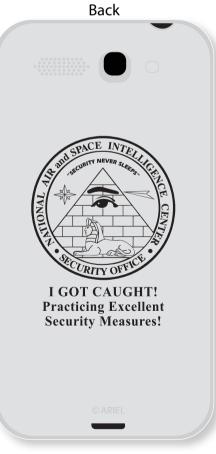

Order#: 129945

**Product:** Smart Phone Stress Reliever

**Item #**: 1008-307286

Imprint Method: Screen Print on the Back - Black

Actual Imprint Size: 1.5"W x 2"H

\*\*PLEASE NOTE: THE SMALL DETAILS, SPACINGS AND TEXT WILL FILL IN AND BLEED WHEN PRINT ED, DUE TO THE SMALL IMPRINT SIZE. PLEASE ADVISE.\*\*

## **ACTUAL SIZE**

I GOT CAUGHT! Practicing Excellent Security Measures!