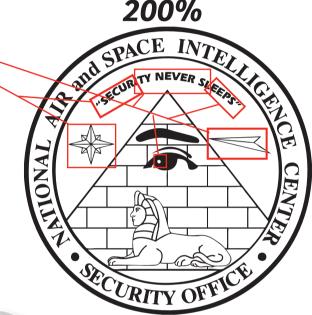

Order#: 129945

**Product:** Smart Phone Stress Reliever

**Item #**: 1008-307286

Imprint Method: Screen Print on the Back - Black

Actual Imprint Size: 1.5"W x 2"H

\*\*PLEASE NOTE: THE SMALL DETAILS, SPACINGS AND TEXT WILL FILL IN AND BLEED WHEN PRINT ED, DUE TO THE SMALL IMPRINT SIZE. PLEASE ADVISE.\*\*

## **ACTUAL SIZE**

I GOT CAUGHT! Practicing Excellent Security Measures!