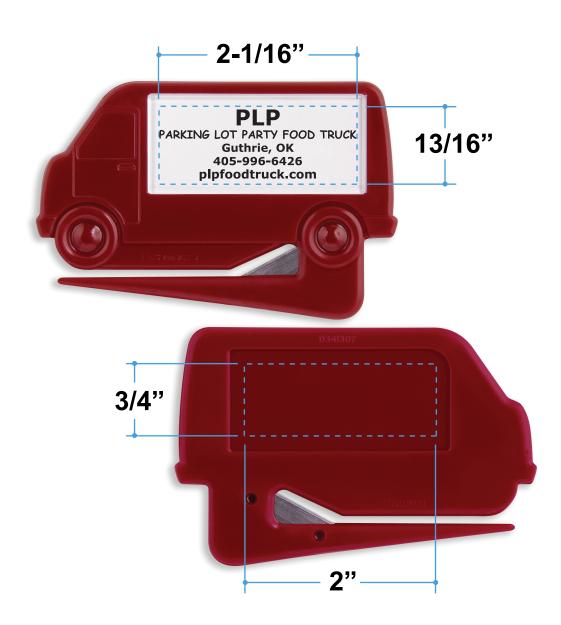

Order#: 129944

**Product:** Van Zippy Letter Opener - Red

Item #: 1215-104348

Imprint Method: Screen Print on the Front (Paper Insert) - Black

## \*\*\*IMPORTANT INFORMATION\*\*\* (PLEASE READ)

Please proof carefully for spelling errors, omissions, and layout accuracy. It is your responsibility to correct any errors. Garrett Specialties assumes no responsibility for errors after a proof has been authorized to print. Please note changes or revisions to your proof from your original instructions may cause revision in your ship date. Delays in paper proof approval also may require a change in your schedule ship dates. Occasionally, some fax machines may distort the image. Please pay close attention to numbers.