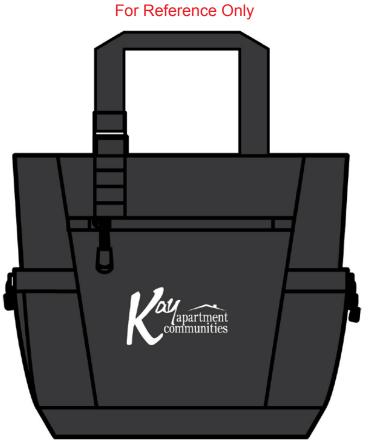

**Order#**: 129875

**Product**: Urban Passage Zippered Travel Tote - Black

Item #: 1067-302031

Imprint Method: Screen Print on the Center (Front Pocket) - White

Actual Imprint Size: 5"W x 2.85"H

Actual Size of Imprint
Dotted Lines Do Not Print

Image Not To Size