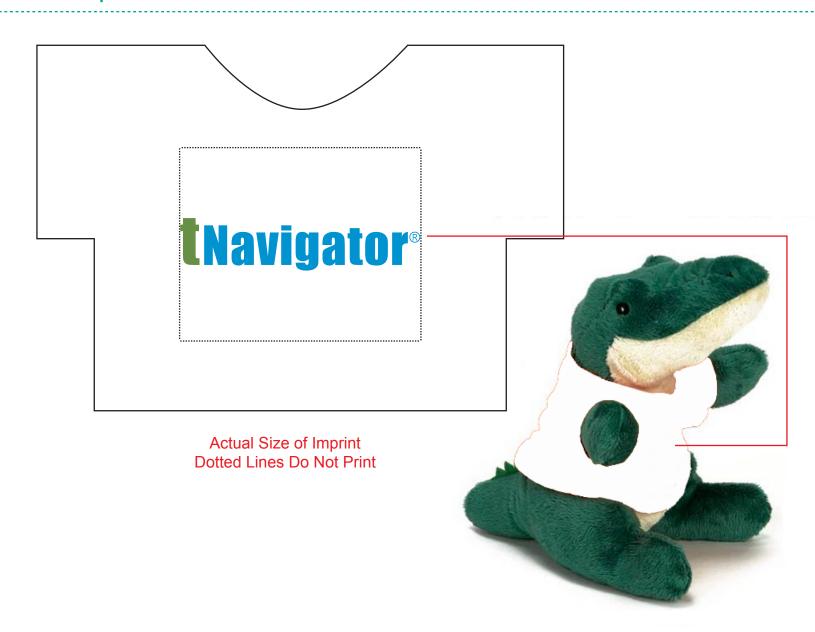

Customer Service E-mail: service@garrettspecialties.com

Order#: 129856

Product: Extra Soft Alligator - White T Shirt

Item #: 1325-309414

Imprint Method: Screen Print on the T-Shirt - Process Blue, PMS 7490

Actual Imprint Size: 2.5"W x 0.55"H