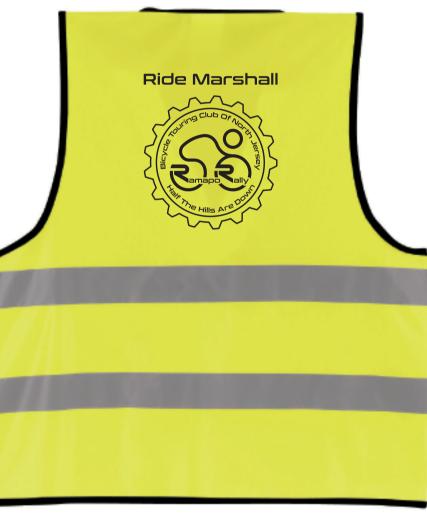

**Order#**: 129853

**Product:** Reflective Safety Vest

Item #: 1307-108167

Imprint Method: Screen Print on the Back of Vest - Black

Actual Imprint Size: 6.85"W x 8"H

Note: Artwork has been increased to maximum imprint size (8" tall)

Image Not To Size For Reference Only

STANDARD BACK