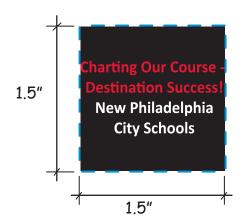

Order#: 129846

**Product:** Large Compass Paperweight - White

Item #: 1364-308188

Imprint Method: Screen Print on the Back of Compass - Red 186, White

Actual Imprint Size: 1.5"W x 0.78"H