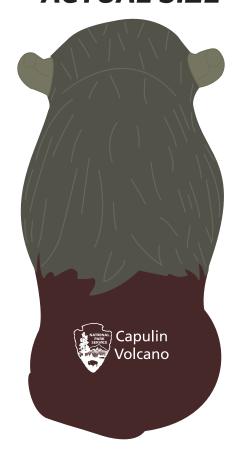

Order#: 129804

Product: Buffalo Stress Ball Item #: 1008-100979

Imprint Method: Pad Print on the Back Side (Above Tail) - White Actual Imprint Size: 1"W x 0.5"H (Option 1), 1"W x 0.26"H (Option 2)

Note: The small text and details in Option 1 might fill in. I suggest printing Option 2. Please advise.

## OPTION 1 ACTUAL SIZE