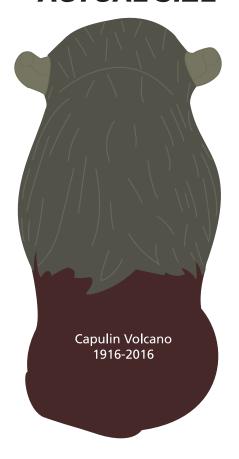

Order#: 129804

Product: Buffalo Stress Ball Item #: 1008-100979

Imprint Method: Pad Print on the Back Side (Above Tail) - White Actual Imprint Size: 1"W x 0.5"H (Option 1), 1"W x 0.26"H (Option 2)

Note: The small text and details in Option 1 might fill in. I suggest printing Option 2. Please advise.

## OPTION 2 ACTUAL SIZE