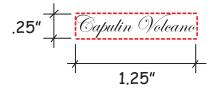

Order#: 129804

**Product:** Ladybug Stress Reliever

Item #: 1364-307964

Imprint Method: Pad Print on the Top - White

Actual Imprint Size: 1.25"W x 0.25"H