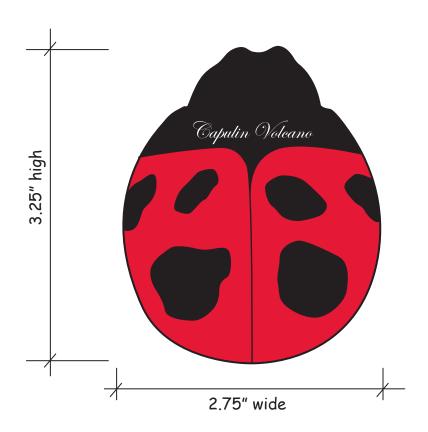

Order#: 129804

**Product:** Ladybug Stress Reliever

Item #: 1364-307964

Imprint Method: Pad Print on the Top - White

Actual Imprint Size: 1.25"W x 0.25"H