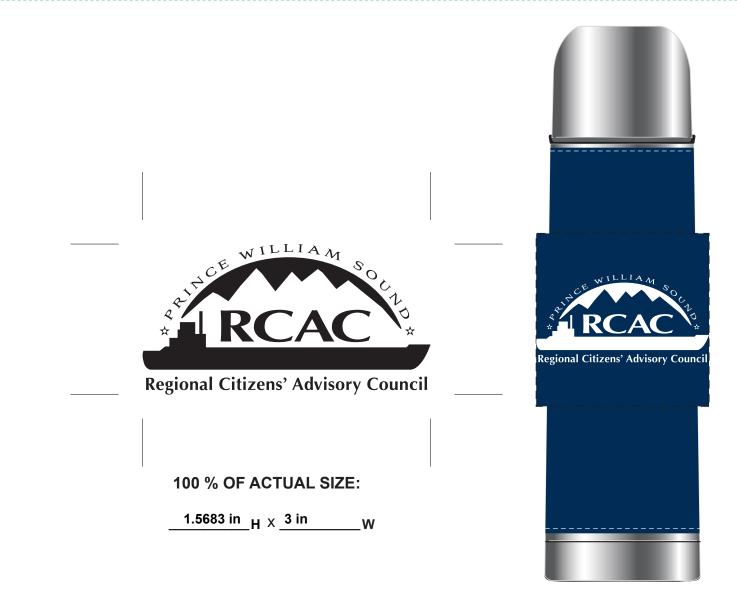

Order#: 129759 Product: Leatherette Vacuum Bottle - Navy Item #: 1087-106656 Imprint Method: Screen Print on the Bottle Sleeve - White Actual Imprint Size: 3"W x 1.56"H

## 60 % OF ACTUAL SIZE