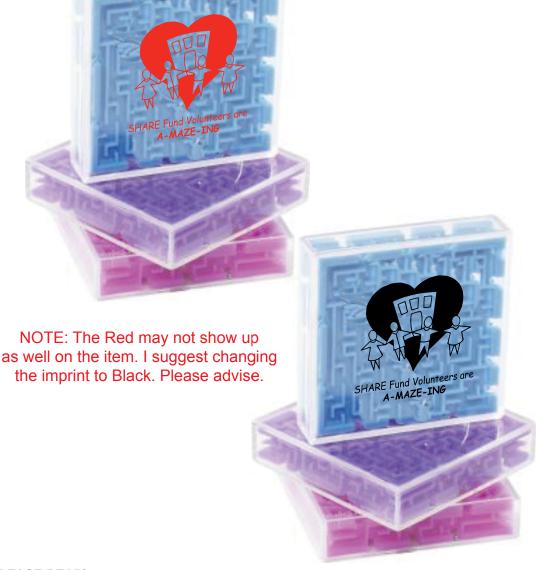

Order#: 129739

Product: A-Maze-ing Game Item #: 1280-304316

Imprint Method: Screen Print on the Front

Actual Imprint Size: 2"W x 1.67"H

## **OPTION 1- RED IMPRINT**

## **OPTION 2- BLACK IMPRINT**