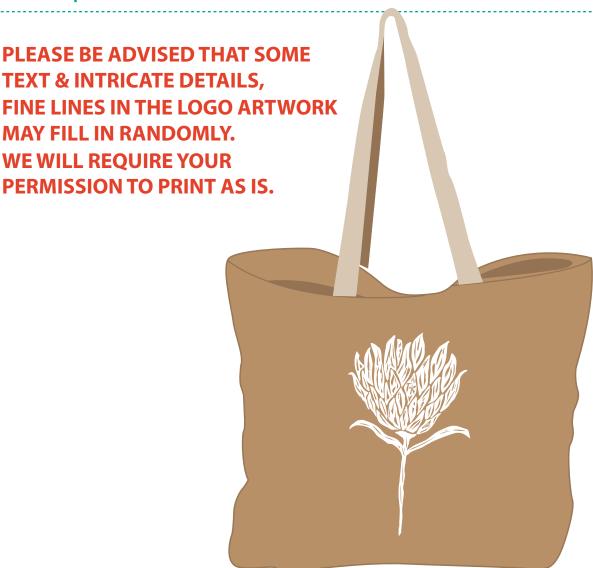

Order#: 129731

**Product:** Eco-Green Jute Tote- Natural/Natural

Item #: 1097-105160

**Imprint Method:** Image Bonding on the Front - White

Actual Imprint Size: 5"W x 8.5"H

Item shown @ 25% Enlarge @ 400% to see actual size