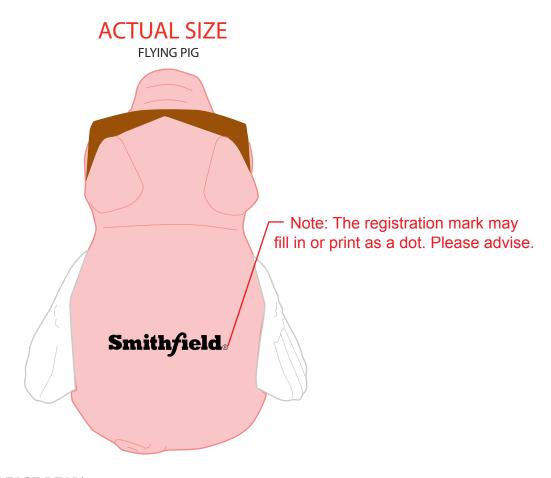

Order#: 129673

**Product:** Flying Pig Stress Ball

Item #: 1008-304780

Imprint Method: Pad Print on the Back - Black

Actual Imprint Size: 1.25"W x 0.26"H

200%