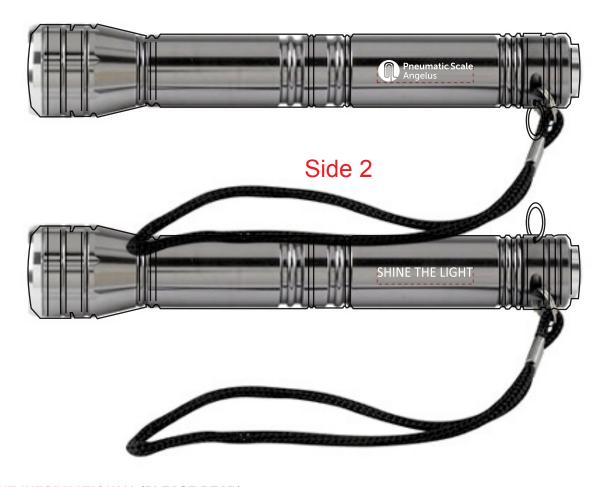

**Order#**: 129668

**Product:** Luminoso - Large Flashlight

Item #: 1205-311411

**Imprint Method**: Laser Engraved on the Barrel

**Actual Imprint Size**: 0.25"W x 0.25"H (Side 1), 1"W x 0.1"H (Side 2)

NOTE: The color of your laser engraved artwork will depend on the nature of the item and it's material.

## Side 1