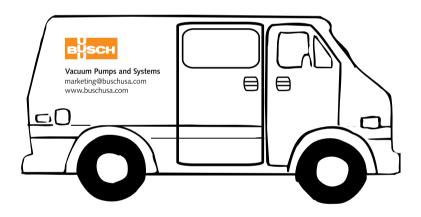

CAREFULLY REVIEW THE ARTWORK ATTACHED.

Order#: 129649

**Product:** Service Van Stress Ball

Item #: 1008-304894

Imprint Method: Pad Print on the Top/Driver's Side/Passenger Side - Black, Orange 021

Actual Imprint Size: 1.5"W x 0.6"H (Driver's Side), 1"W x 0.57"H (Passenger), 2"W x 0.35"H (Top)

## Note: Artwork shown at maximum imprint size on each side & top