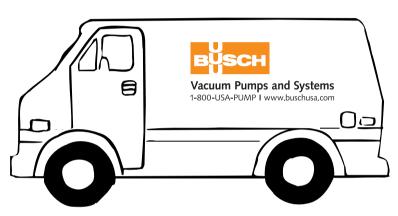

CAREFULLY REVIEW THE ARTWORK ATTACHED.

Order#: 129649

**Product:** Service Van Stress Ball

Item #: 1008-304894

Imprint Method: Pad Print on the Top/Driver's Side/Passenger Side - Black, Orange 021

Actual Imprint Size: 1.5"W x 0.6"H (Driver's Side), 1"W x 0.57"H (Passenger), 2"W x 0.35"H (Top)

## Note: Artwork shown at maximum imprint size on each side & top