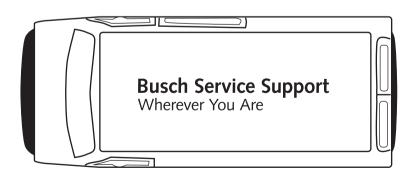

CAREFULLY REVIEW THE ARTWORK ATTACHED.

Order#: 129649

**Product:** Service Van Stress Ball

Item #: 1008-304894

Imprint Method: Pad Print on the Top/Driver's Side/Passenger Side - Black, Orange 021

Actual Imprint Size: 1.5"W x 0.6"H (Driver's Side), 1"W x 0.57"H (Passenger), 2"W x 0.35"H (Top)

## Note: Artwork shown at maximum imprint size on each side & top