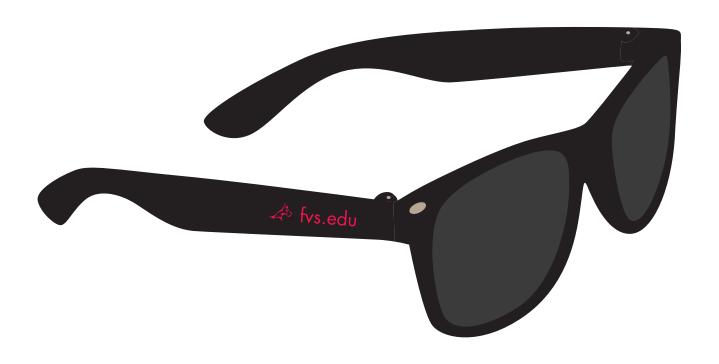

Order#: 129648

**Product:** Logospecs Fashion Sunglasses - Black

Item #: 1097-313649

Imprint Method: Pad Print on the Right Temple - Red 199

Actual Imprint Size: 1.14"W x 0.25"H

"for measurement only old logo will be imprinted center position on item (see template layout)"

Artwork shown @ 100%

Dotted line is for FPO (FOR POSITION ONLY) to show imprint area