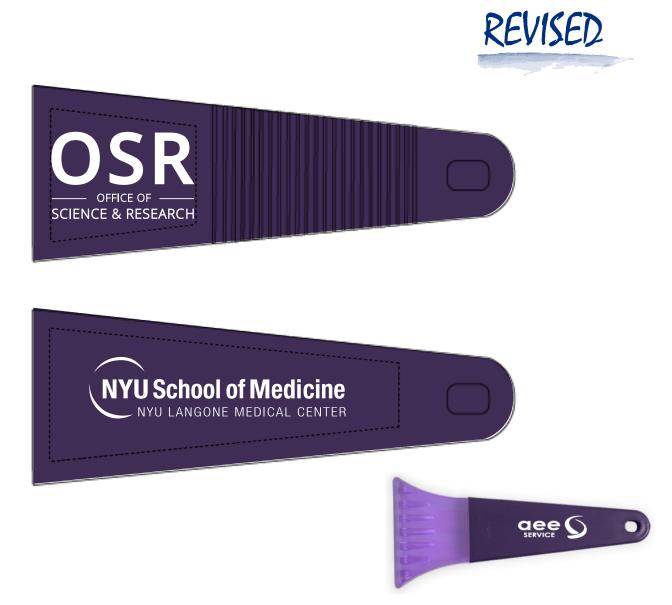

CAREFULLY REVIEW THE ARTWORK ATTACHED.

Order#: 129643

**Product:** Two Piece Ice Scraper - Translucent Violet/Violet

Item #: 1116-100048

Imprint Method: Screen Print on the Grip & Handle - White

**Actual Imprint Size:** 1.5"W x 1"H (Grip Side), 2.67"W x 0.65"H (Handle Side)