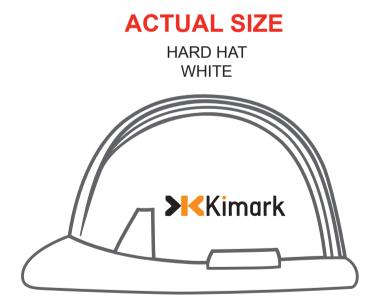

Order#: 129635

**Product:** Hard Hat Stress Reliever - White

**Item #**: 1008-304755

Imprint Method: Pad Print on the Side 1 - Black, Orange 021

Actual Imprint Size: 1.25"W x 0.22"H

## PLEASE NOTE: LOGO(S) ARE SHOWN AT MAX IMPRINT

\*\*\*IMPORTANT INFORMATION\*\*\* (PLEASE READ)
Please proof carefully for spelling errors, omissions, and layout accuracy. It is your responsibility to correct any errors. Garrett Specialties assumes no responsibility for errors after a proof has been authorized to print. Please note changes or revisions to your proof from your original instructions may cause revision in your ship date. Delays in paper proof approval also may require a change in your schedule ship dates. Occasionally, some fax machines may distort the image. Please pay close attention to numbers.