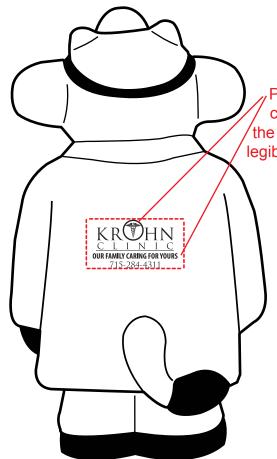

Order#: 129585

**Product:** Doctor Cow Stress Reliever

Item #: 1364-307987

Imprint Method: Pad Print on the Back - Black

Actual Imprint Size: 0.88"W x 0.5"H

## Artwork is shown at the maximum imprint size. We cannot print the artwork any larger than what is shown.

Please note: Our manufacturer changed the font and enlarged the tagline text in order for it to print legibly. Some of the fine details in the medical symbol may fill in