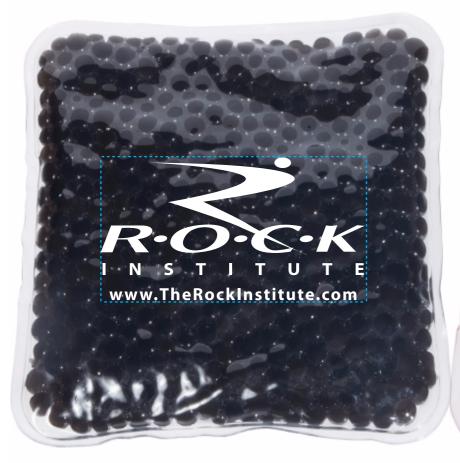

CAREFULLY REVIEW THE ARTWORK ATTACHED.

Order#: 129579

**Product:** Square Agua Pearls Hot/Cold Pack - Red & Black (50 pcs each)

Item #: 1008-312235

Imprint Method: Screen Print on the Front - White

Actual Imprint Size: 2.75"W x 1.5"H

Actual Size of Imprint
Dotted Lines Do Not Print