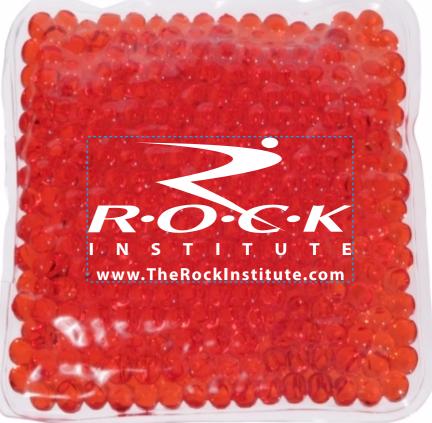

CAREFULLY REVIEW THE ARTWORK ATTACHED.

Order#: 129579

**Product:** Square Agua Pearls Hot/Cold Pack - Red & Black (50 pcs each)

Item #: 1008-312235

Imprint Method: Screen Print on the Front - White

Actual Imprint Size: 2.75"W x 1.5"H

Actual Size of Imprint
Dotted Lines Do Not Print