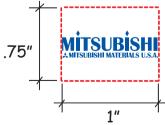

Order#: 129574

**Product:** Sumo Wrestler Stress Reliever

Item #: 1364-307992

Imprint Method: Screen Print on the Front - Reflex Blue

Actual Imprint Size: 1"W x 0.28"H (Option 1), 1"W x 0.7"H (Option 2)

## The tagline below "Mitsubishi" is very small and may not print legibly as is