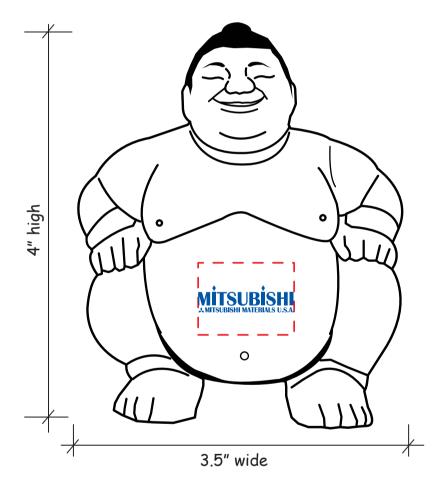

Order#: 129574

**Product:** Sumo Wrestler Stress Reliever

Item #: 1364-307992

Imprint Method: Screen Print on the Front - Reflex Blue

Actual Imprint Size: 1"W x 0.28"H (Option 1), 1"W x 0.7"H (Option 2)

## The tagline below "Mitsubishi" is very small and may not print legibly as is