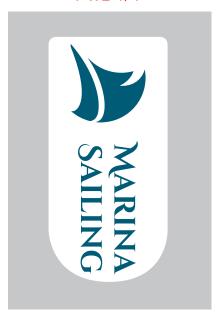

## \*\*WHITE DIGITAL LABEL\*\*

Actual Size of Label 1" x 2-1/4"

\*\*PLEASE NOTE\*\* GRAY BACKGROUND DOESN'T PRINT