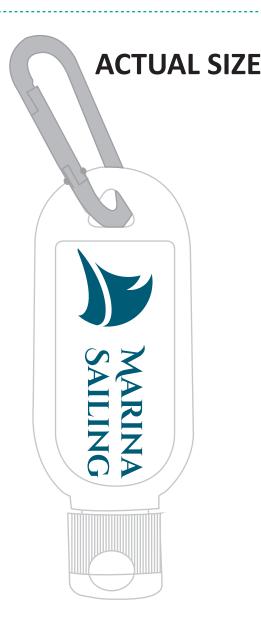

Order#: 129567

Product: Safeguard Sunscreen with Carabiner-2 oz

Item #: 1008-312283

**Imprint Method:** 4 Color Process on the Front (Label)

**Actual Imprint Size**: 2.4"W x 0.78"H