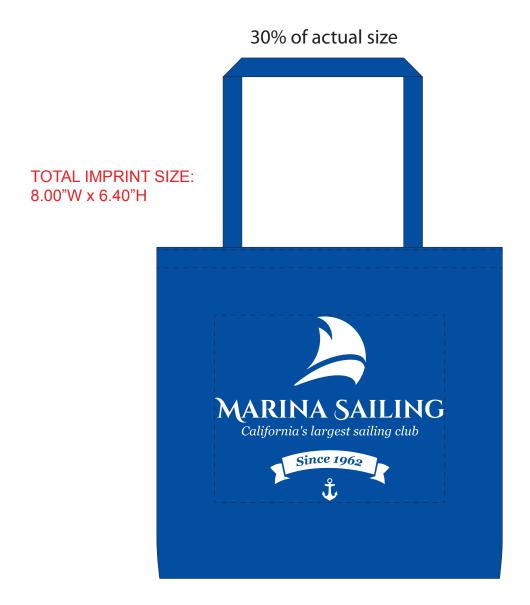

Order#: 129567

Product: Camarillo Gusseted Tote - Blue

**Item #**: 1016-309545

Imprint Method: Screen Print on the Front Side - White

Actual Imprint Size: 8"W x 6.4"H