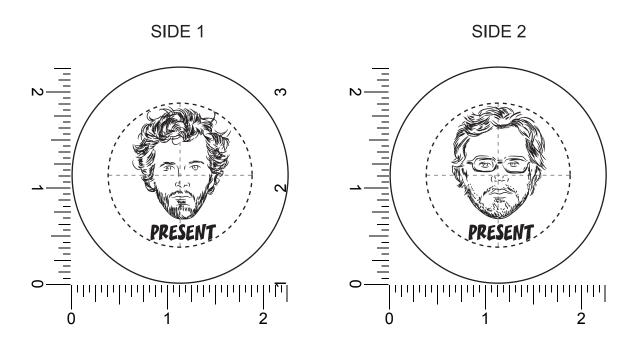

Order#: 129557

**Product**: Classic Yo Yo - White

**Item #**: 1116-101172

Imprint Method: Pad Print on the Front & Back Side - Black

Actual Imprint Size: 1.5" Diameter

Please note: some of the fine, intricate details in the artwork may fill in randomly when printed. Dotted lines represent the imprint area and do not print.