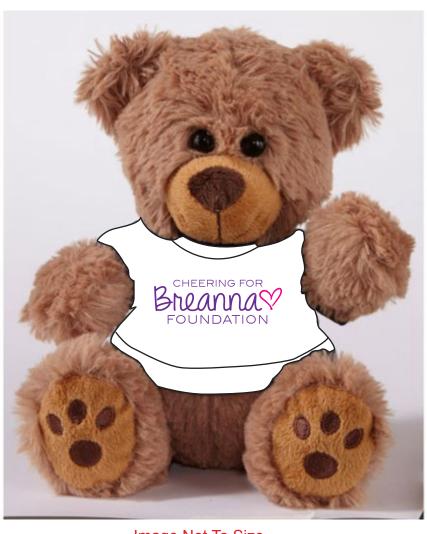

CAREFULLY REVIEW THE ARTWORK ATTACHED.

Order#: 129552

Product: Cuddly Stuffed Bear - Brown Animal, White T Shirt

Item #: 1206-313978

Imprint Method: Pad Print on the T-Shirt - Pantone Process Magenta, PMS 527

Actual Imprint Size: 2"W x 0.68"H

Actual Size of Imprint **Dotted Lines Do Not Print** 

Image Not To Size For Reference Only