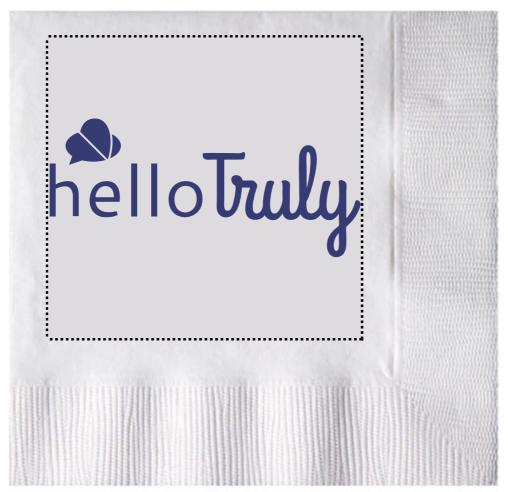

Option 1: I increased the space between "Hello" and "Truly" to 1/4". I also made the bubble above "hello" 1 color

Option 2: Logo reduced to a 1 color imprint

Option 3: Logo reduced to a 1 color imprint