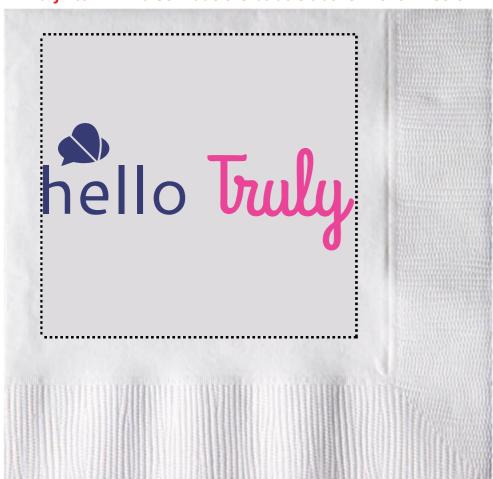

**Order#**: 129524

**Product:** White 2-Ply Beverage Napkins

Item #: 1334-308764

Imprint Method: Screen Print on the Front

Actual Imprint Size: 3.25"W x 1.4"H

NOTE: Unfortunately our manufacturer requires 1/4" spacing between colors in a two color imprint. Please see the options below regarding what we can do for the artwork.

Option 1: I increased the space between "Hello" and "Truly" to 1/4". I also made the bubble above "hello" 1 color

Option 2: Logo reduced to a 1 color imprint

Option 3: Logo reduced to a 1 color imprint