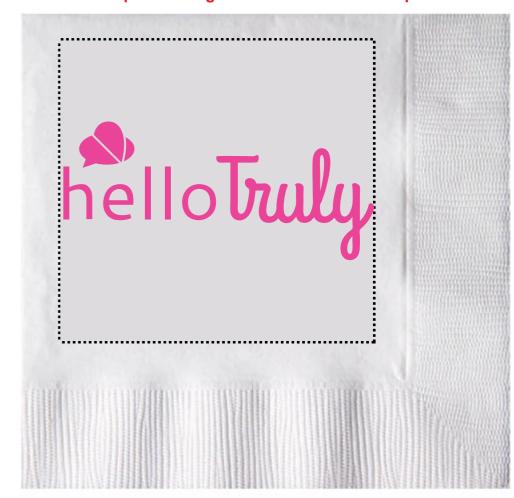

Option 1: I increased the space between "Hello" and "Truly" to 1/4". I also made the bubble above "hello" 1 color

Option 2: Logo reduced to a 1 color imprint

Option 3: Logo reduced to a 1 color imprint