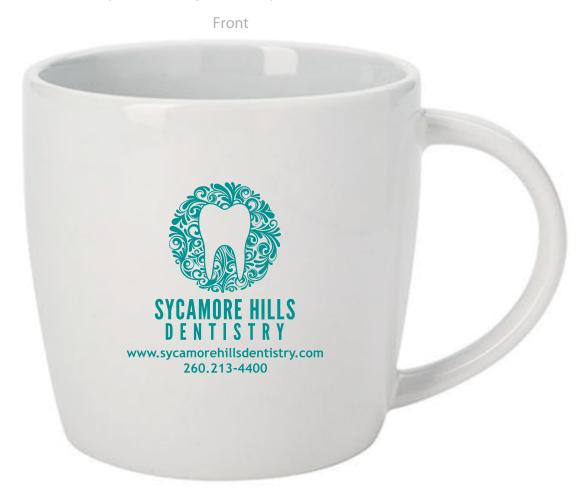

**Order#**: 129523

**Product:** Sierra Mug - White

**Item #**: 1086-312624

Imprint Method: Screen Print on the Front -Teal 327

Actual Imprint Size: 2"W x 2"H

Please note that the art you've submitted is very detailed and will close in some areas due to size and complexity. The areas in question are: details around the tooth. Please advise if you would like for us to proceed or if you would prefer to send revised art.