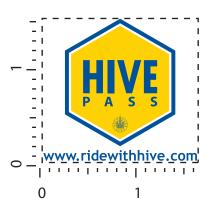

Order#: 129482

Product: Promo Mobile Device Card Caddy - White

**Item #**: 1097-312333

Imprint Method: Silkscreen on the Front - Med. Blue 287, Med. Yellow 116

Actual Imprint Size: 1.625"W x 1.5"H

"for measurement only - logo will be imprinted center position on item (see template layout)"

Artwork shown @ 100%

Dotted line is for FPO (FOR POSITION ONLY) to show imprint area