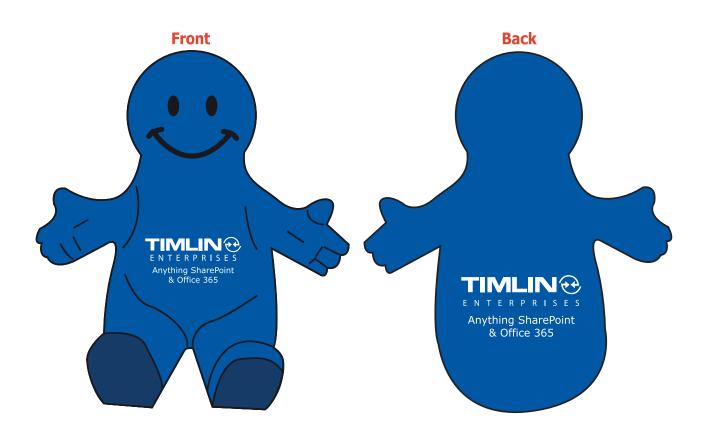

Order#: 129438 Product: Smiley Guy Mobile Device Holder - Blue Item #: 1097-307240 Imprint Method: Pad Print on the Across Belly & On the Back - White Actual Imprint Size: 1"W x 0.47"H (Front), 1.25"W x 0.62"H (Back)