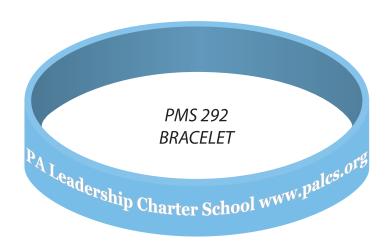

**Order#**: 129342

**Product:** Debossed Awareness Bracelets - PMS 292

Item #: 1128-300289

Imprint Method: Debossed on the Bracelet

Actual Imprint Size: 3.75"W x 0.2"H

PA Leadership Charter School www.palcs.org