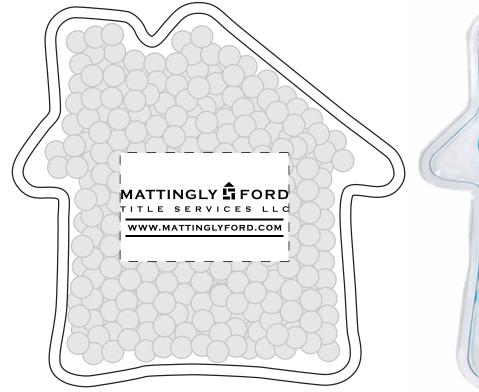

CAREFULLY REVIEW THE ARTWORK ATTACHED.

Order#: 129386

**Product:** House Hot/Cold Pack

**Item #**: 1008-312165

Imprint Method: Screen Print on the Front - White

Actual Imprint Size: 1.75"W x 0.56"H

Note: This is the maximum size that we can print your logo on this item without altering the layout.