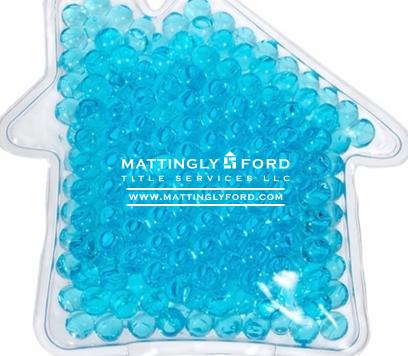

CAREFULLY REVIEW THE ARTWORK ATTACHED.

Order#: 129386

**Product:** House Hot/Cold Pack

**Item #**: 1008-312165

Imprint Method: Screen Print on the Front - White

Actual Imprint Size: 1.75"W x 0.56"H

Note: This is the maximum size that we can print your logo on this item without altering the layout.