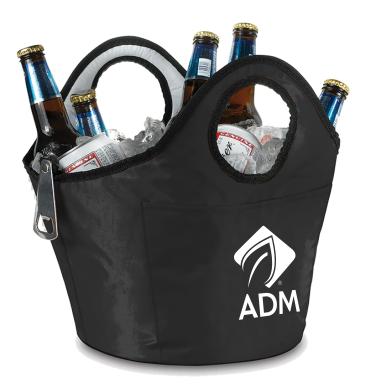

Order#: 129360

**Product:** Portable Ice Bucket Beverage Carrier - Black

**Item #**: 1206-108036

Imprint Method: Screen Print on the Front - White

Actual Imprint Size: 3.1"W x 4"H

**Actual Size of Imprint** 

(For placement only. Not to size. Drinks not included.)