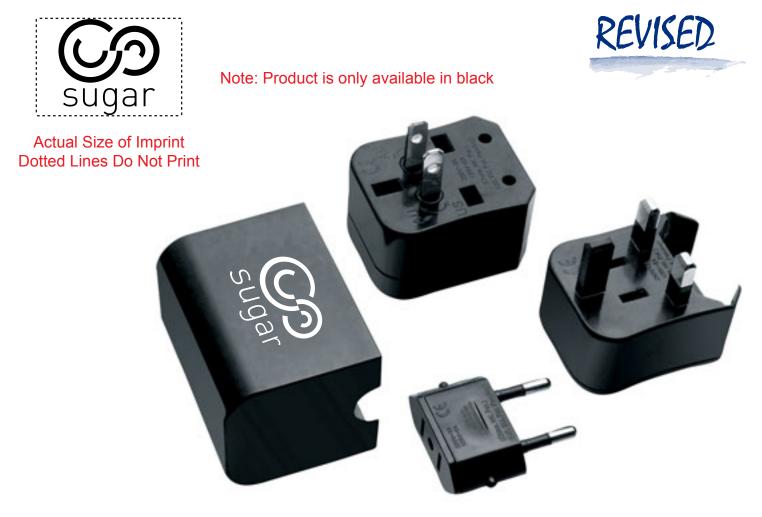

Order#: 129362 Product: UniversalTravel Adapter Item #: 1067-105087 Imprint Method: Screen Print on the Piece Horizontal Centered on Back - White Actual Imprint Size: 1"W x 1"H

Image Not To Size For Reference Only