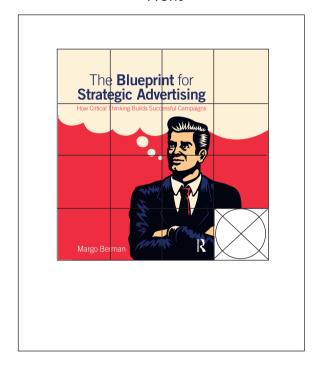

Order#: 129350

**Product:** Scrambler Puzzle **Item #**: 1097-301513

Imprint Method: 4 Color Process on the Tiles, Screen Print on the Back - Dark Blue 281, Red PMS 185

**Actual Imprint Size**: 2.2"W x 2.2"H (Front), 1.9"W x 2.75"H (Back)

\*Please advise which option below is approved for the back\*