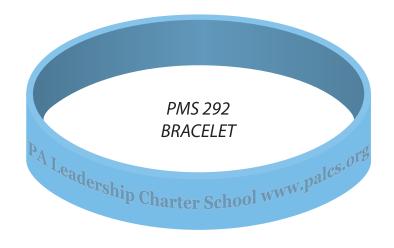

Order#:129342Product:Debossed Awareness Bracelets - PMS 292Item #:1128-300289Imprint Method:Debossed on the BraceletActual Imprint Size:3.75"W x 0.2"H

----- **3.75**″ ------

PA Leadership Charter School www.palcs.org

Actual Size of Debossed Imprint