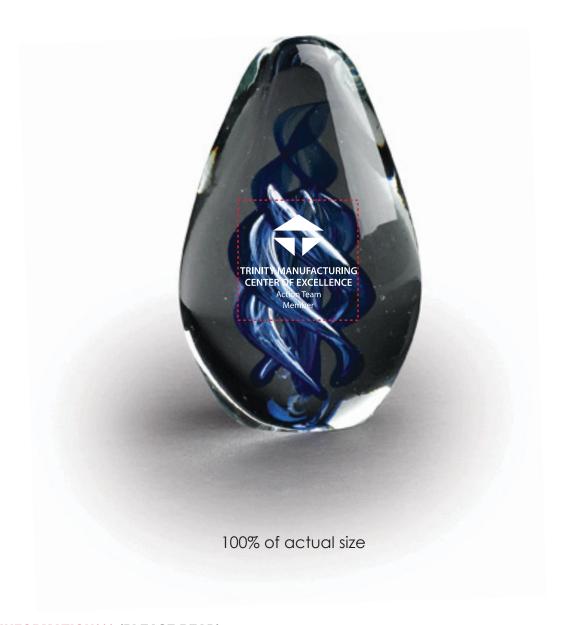

Order#: 129335

**Product:** Blue Azure Art Glass

**Item #**: 1016-309993

**Imprint Method:** Screen Print on the Front - Frost

Actual Imprint Size: 1.2"W x 1"H