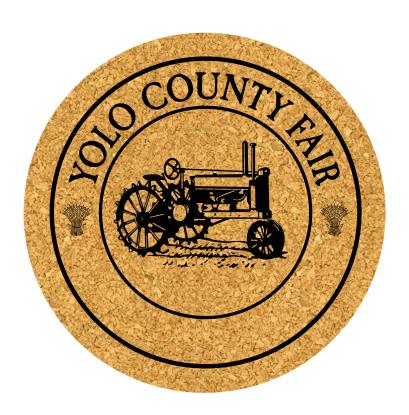

**Order#**: 129303

**Product:** Round Cork Coaster

Item #: 1279-108251

Imprint Method: Pad Print on the Top - Black

Actual Imprint Size: 3.25"Diameter