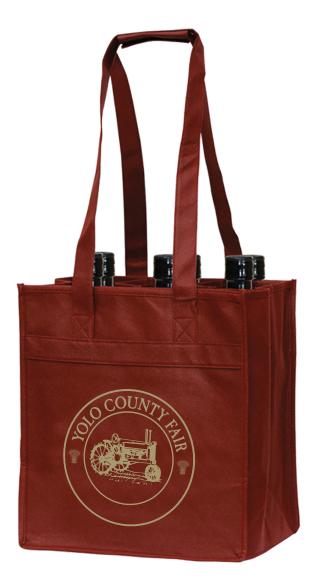

Order#:129303Product:Bodega 6 Wine Bottle Carrier - Non-Woven - BurgundyItem #:1206-303385Imprint Method:Screen Print on the Front - Gold 873Actual Imprint Size:6"W × 6"H

(For placement only. Not to size.)