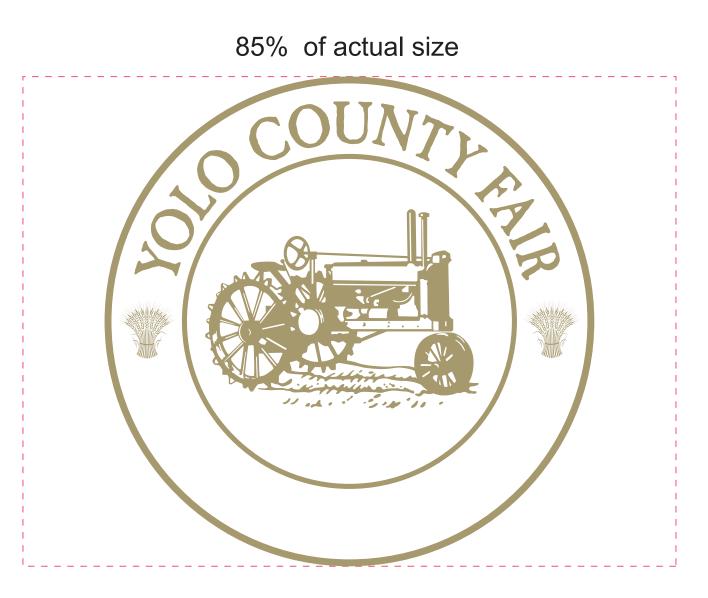

Order#:129303Product:Bodega 6 Wine Bottle Carrier - Non-Woven - BurgundyItem #:1206-303385Imprint Method:Screen Print on the Front - Gold 873Actual Imprint Size:6"W × 6"H

(For placement only. Not to size.)