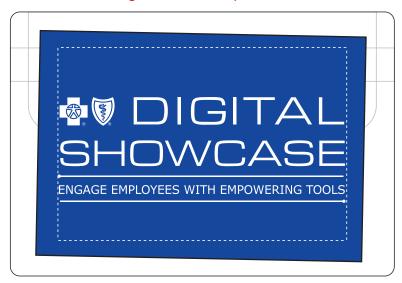

CAREFULLY REVIEW THE ARTWORK ATTACHED.

Order#: 129295

**Product:** Microfiber Screen Cleaning Cloth - Blue

Item #: 1016-313034

Imprint Method: Silkscreen on the Front of Vinyl Pouch - Process Blue

Actual Imprint Size: 3"W x 1.1"H

Note: Some small details in the logo might fill in when printed

Actual Size of Imprint **Dotted Lines Do Not Print** 