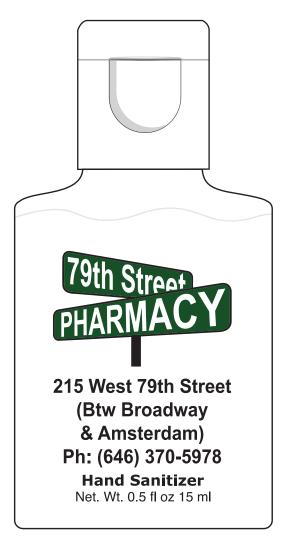

Order#: 129270

**Product:** Hand Sanitizer- Half Ounce - Clear/Unscented

Item #: 1010-313885

Imprint Method: 4 Color Process on the Front

Actual Imprint Size: 1"W x 1.22"H

Actual Size of Imprint
Dotted Lines Do Not Print

Image Not To Size Enlarged for Clarity