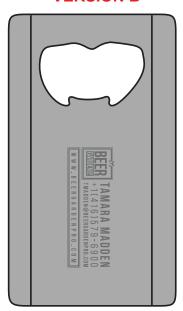

Order#: 129247

**Product:** Steel Bottle Opener

**Item #**: 1086-305870

Imprint Method: Laser Engraved on the Top

Actual Imprint Size: 0.87"W x 1.24"H (Version A), 0.5"W x 1.25"H (Version B)

Please note: We cannot print on both sides of this bottle opener. We can only print on the top. The "International" text in Option A had to be reduced in order to add the second outline and consequently that text may be difficult to read when engraved.

## **VERSION B**

NOTE: The color of your laser engraved artwork will depend on the nature of the item and it's material.