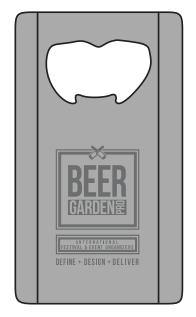

Order#: 129247

**Product:** Steel Bottle Opener

**Item #**: 1086-305870

Imprint Method: Laser Engraved on the Top

Actual Imprint Size: 0.87"W x 1.24"H (Version A), 0.5"W x 1.25"H (Version B)

Please note: We cannot print on both sides of this bottle opener. We can only print on the top. The "International" text in Option A had to be reduced in order to add the second outline and consequently that text may be difficult to read when engraved.

## **VERSION A**