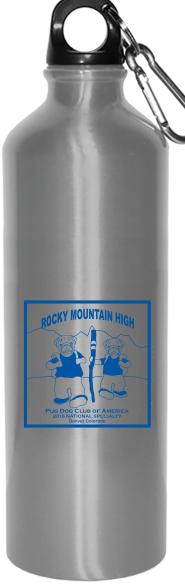

Order#:129224Product:Dempsey Aluminum Bottle - 28oz - SilverItem #:1206-310368Imprint Method:Screen Print on the Front - Reflex BlueActual Imprint Size:3"W x 3"H

## Actual Size

Image Not To Size For Reference Only