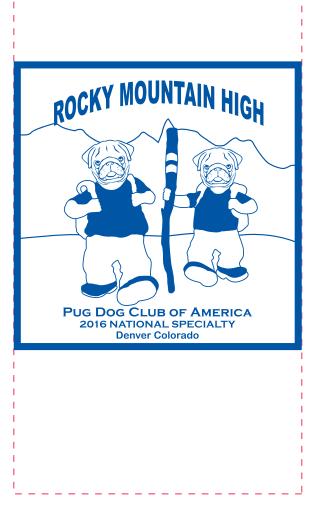

## eProof

2 Split Rock Drive Suite 11, Cherry Hill, NJ 08003 Telephone: 1-856 424-4818 or 1-800 320-1510 Fax: 1-856 424-5269 Hours of Operation: 9:00 - 5:30 pm Eastern, M - F Customer Service E-mail: service@garrettspecialties.com

Order#:129224Product:Dempsey Aluminum Bottle - 28oz - SilverItem #:1206-310368Imprint Method:Screen Print on the Front - Reflex BlueActual Imprint Size:3"W x 3"H

## Actual Size





Image Not To Size For Reference Only

## \*\*\*IMPORTANT INFORMATION\*\*\* (PLEASE READ)

Please proof carefully for spelling errors, omissions, and layout accuracy. It is your responsibility to correct any errors. Garrett Specialties assumes no responsibility for errors after a proof has been authorized to print. Please note changes or revisions to your proof from your original instructions may cause revision in your ship date. Delays in paper proof approval also may require a change in your schedule ship dates. Occasionally, some fax machines may distort the image. Please pay close attention to numbers.

It is imperative that you view your e-proof and submit your approval and/or changes promptly to maintain your anticipated delivery date.

Please keep in mind that this virtual proof