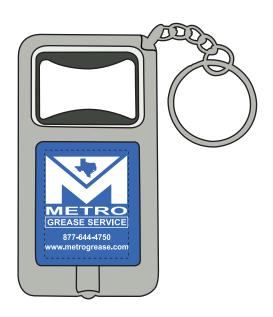

Order#: 129201 Product: Flashlight and Bottle Opener Keychain - Blue Item #: 1064-307662 Imprint Method: Screen Print on the Front - White Actual Imprint Size: 0.86"W x 1"H

Actual Size of Imprint Dotted Lines Do Not Print